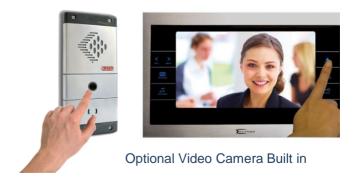

## **Description**

- MODULOTEL RANGE. With its new range of watertight and modular enclosures, LELAS offers the most complete and efficient solution for hands-free modules.
- Its design facilitates the mounting in any support together with the surface accessory allows its mural mounting, the provision of a base allows its transformation into a pedestrian pole or vehicles.
- The electronics and components are of very high quality incorporates the telecontrol function (Remote monitoring of its functionality with status report on computer every night).
- The MODULOTEL range also allows the optional addition of video camera, control screen, card reader, ticket dispenser, 1W mini speaker and luminous keyboard.
- This range also optionally allows the addition of electronic circuit board (WK026CRG) for remote door opening or any other activation.
- Analog availability with line voltage from 12 to 48 Vdc
- Optional Telephony DHCP VOIP POE SIP protocol with 2 Power supply to choose 12V or PoE: IEEE802.3AF (30 to 48v)
- Optional quad-band GSM phone, dual SIM leaving a reservation with 4 power supplies to choose 12v, 24v, 230v and Solar.