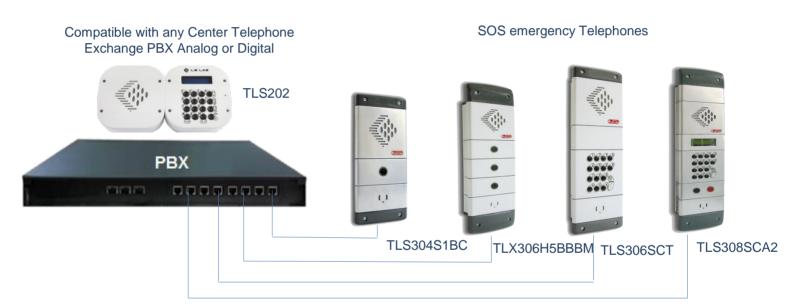

## **Description**

- MODULOTEL RANGE. With its new range of watertight and modular enclosures, LELAS offers the most complete and efficient solution for hands-free modules.
- Its design facilitates the mounting in any support together with the surface accessory allows its mural mounting, the provision of a base allows its transformation into a pedestrian pole or vehicles.
- The electronics and components are of very high quality incorporates the telecontrol function (Remote monitoring of its functionality with status report on computer every night).
- The MODULOTEL range also allows the optional addition of video camera, control screen, card reader, ticket dispenser, 1W mini speaker and luminous keyboard.
- This range also optionally allows the addition of electronic circuit board (WK026CRG) for remote door opening or any other activation.
- Analog availability with line voltage from 12 to 48 Vdc
- Optional Telephony DHCP VOIP POE SIP protocol with 2 Power supply to choose 12V or PoE: IEEE802.3AF (30 to 48v)
- Optional quad-band GSM phone, dual SIM leaving a reservation with 4 power supplies to choose 12v, 24v, 230v and Solar.