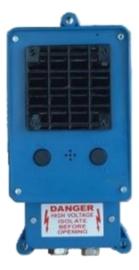

### **Description**

- Paging intercom during construction of vehicular tunnels, mining tunnels, deep sewer, etc., similar to a cable radio system, does not require a telephone exchange APBX, it only needs a pair of telephone cable 2x18awg, as the tunel becomes longer just add cable and intercoms.
- From 2 to 50 intercoms can be connected on 2 x 18AWG (0.9mm2) cable till 15 km in a tunnel.
- The intercoms are powered by a central 12 VDC source and have a backup battery of 4 hrs.
  Optionally intercom can be energized with alternate voltage to 110 / 220VAC for tunnels bigger than 15km
- They use simplex communication through open voice communications from 110 dB to 1 m.

### **Especificaciones**

- Penetration Range: IP65 Dustproof Waterproof
- Weight: 3Kg
- Size: H310 x W140 x D120
- Housing: ABS with battery for 3-4 hours of backup power.