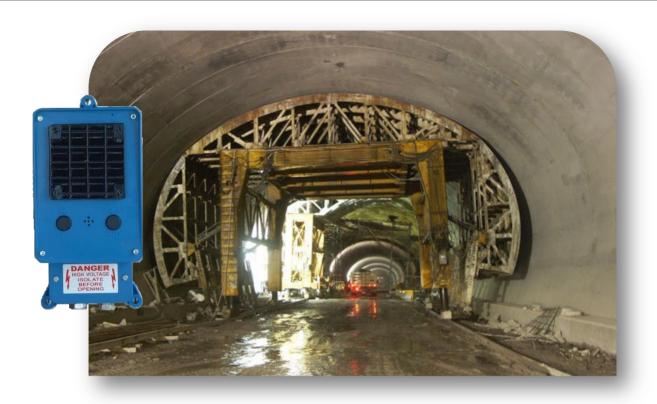

## APPLICATION: For construction of Vehicle and MiningTunnels, Subway, Deep Sewer and Hydroelectric Dams

Basic System PSU 12V with 3 Intercoms

+ Additional intercoms till 50

Lago de Chapala 123 Col. Roma C.P. 64700 Monterrey, Nuevo Leon, Mexico Tel: +5281-1234-3030