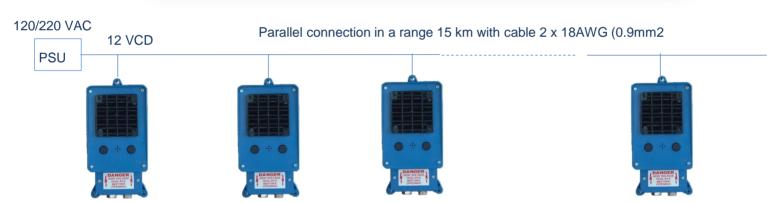

### **Description**

- Paging intercom during construction of vehicular tunnels, mining tunnels, deep sewer, etc., similar to a cable radio system, does not require a telephone exchange APBX, it only needs a pair of telephone cable 2x18awg, as the tunel becomes longer just add cable and intercoms.
- From 2 to 50 intercoms can be connected on 2 x 18AWG (0.9mm2) cable till 15 km in a tunnel.
- The intercoms are powered by a central 12 VDC source and have a backup battery of 4 hrs.
  Optionally intercom can be energized with alternate voltage to 110 / 220VAC for tunnels bigger than 15km
- They use simplex communication through open voice communications from 110 dB to 1 m.

## APPLICATION: For construction of Vehicle and MiningTunnels, Subway, Deep Sewer and Hydroelectric Dams

Basic System PSU 12V with 3 Intercoms

+ Additional intercoms till 50

Lago de Chapala 123 Col. Roma C.P. 64700 Monterrey, Nuevo Leon, Mexico Tel: +5281-1234-3030